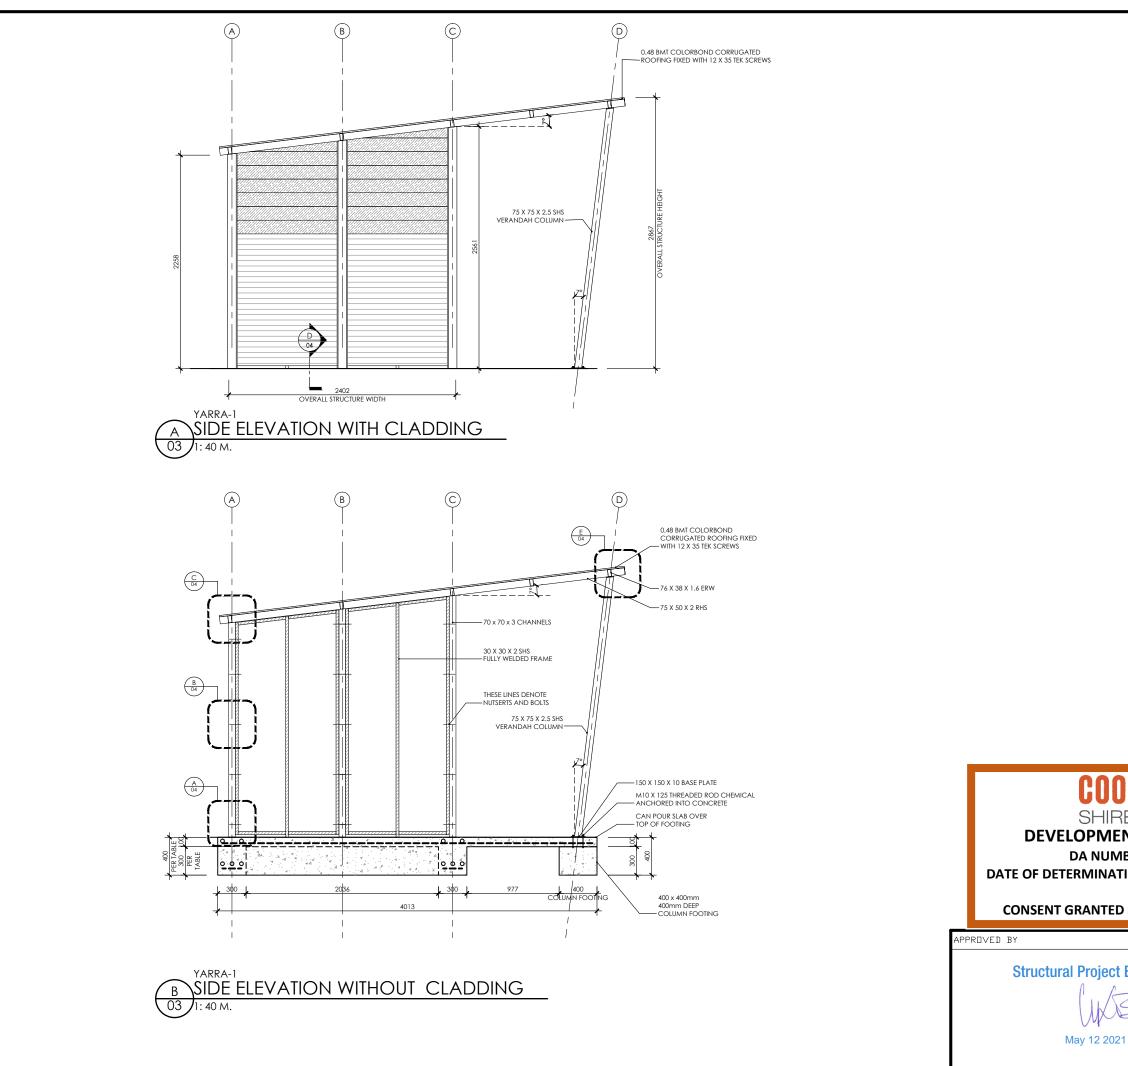

May 12 202

|                                             | -                                        |                                                                                                                                                     |                                           |
|---------------------------------------------|------------------------------------------|-----------------------------------------------------------------------------------------------------------------------------------------------------|-------------------------------------------|
|                                             | dimension                                | ctor to set out and to<br>s. SCALE FROM THIS<br>LANNING PURPOSES                                                                                    | DRAWING                                   |
|                                             | This drawing<br>whole or in<br>MODUS AUS | © COPYRIGHT MODUS<br>and design must not be<br>part without the writter<br>IRALIA unless it is used to<br>and/or procurement<br>AUSTRALIA products. | e copied in<br>consent of<br>o aid in the |
|                                             | NDTES                                    |                                                                                                                                                     |                                           |
|                                             | Structure con                            | nplies with:                                                                                                                                        | 1170.0                                    |
|                                             | Region B, TC2                            | 2, V <sub>500</sub> = 57 m/s AS PER AS                                                                                                              |                                           |
|                                             | ACCESS STAP                              |                                                                                                                                                     |                                           |
|                                             | A\$1428.1:200                            |                                                                                                                                                     |                                           |
|                                             | AS1428.1:200<br>STEFL MANUE              | 9<br>ACTURE AND STRUCTURA                                                                                                                           |                                           |
|                                             | DESIGN CON<br>CODE AS410                 | PLIES WITH STEEL STRUCTU                                                                                                                            | RES                                       |
|                                             | CONCRETE P<br>AND TO BE TR               | AD TO BE FLAT; NO SLOP<br>ROWELLED FINISH                                                                                                           | NG                                        |
|                                             |                                          |                                                                                                                                                     |                                           |
|                                             |                                          |                                                                                                                                                     | -                                         |
|                                             | -                                        |                                                                                                                                                     |                                           |
|                                             | ŀ                                        |                                                                                                                                                     |                                           |
|                                             | Re∨ision                                 | 15                                                                                                                                                  | -<br>DATE                                 |
|                                             | CLIENT                                   |                                                                                                                                                     | LING                                      |
|                                             | PO BOX :<br>CONTA                        | ONAMBLE SH<br>COUNCIL<br>249, COONAMBLE, N<br>ACT: WAYNE MULHO<br>PH: 02 6827 1024<br>@coonambleshire.n:<br>NAME                                    | ISW 2829<br>LLAND                         |
|                                             |                                          | RRA-1 TOILET BUILDIN                                                                                                                                |                                           |
|                                             |                                          |                                                                                                                                                     |                                           |
|                                             |                                          | Callet Bu                                                                                                                                           | <b>IS</b><br>ratia<br>ildings             |
| APPLICATION<br>R: 013/2022<br>N: 07-06-2022 | мс                                       | DUS AUSTRA<br>PO BOX 634<br>IPSWICH, QLD 4305<br>PH: 1300 945 930                                                                                   | LIA                                       |
| JBJECT TO CONDITIONS                        | e: info                                  | @modusaustralia.co                                                                                                                                  | om.au                                     |
|                                             | TITLE                                    | FRONT ELEV                                                                                                                                          | ATIONS                                    |
| t Engineering (WA) P/L                      | DATE                                     | 12/05/2021                                                                                                                                          |                                           |
|                                             | DRAWN                                    | ND                                                                                                                                                  |                                           |
| Show                                        | CHECKED                                  |                                                                                                                                                     |                                           |
| Wayne Blisner MIEAust CPEng                 | REV ND.                                  | SHEET ND.                                                                                                                                           |                                           |
| 21 NER (Civil & Structural) #397706         | -<br>JOB NO.<br><b>7355</b>              | 02                                                                                                                                                  | 08                                        |
|                                             |                                          | 1                                                                                                                                                   | 1                                         |

(Not valid unless signed l

|                                                 | _                                                                    |                                                                                                                                                   |                                           |
|-------------------------------------------------|----------------------------------------------------------------------|---------------------------------------------------------------------------------------------------------------------------------------------------|-------------------------------------------|
|                                                 | dimensions                                                           | ctor to set out and to<br>S. SCALE FROM THIS<br>ANNING PURPOSES                                                                                   | DRAWING                                   |
|                                                 | This drawing<br>whole or in<br>MODUS AUST                            | © COPYRIGHT MODUS<br>and design must not b<br>part without the written<br>RALIA unless it is used to<br>and/or procurement<br>AUSTRALIA products. | e copied in<br>consent of<br>o aid in the |
|                                                 | NDTES                                                                |                                                                                                                                                   |                                           |
|                                                 | Structure con                                                        | nplies with:                                                                                                                                      | 170.0                                     |
|                                                 | Region B, TC2                                                        | !, V <sub>500</sub> = 57 m/s AS PER AS                                                                                                            |                                           |
|                                                 | ACCESS STAN                                                          |                                                                                                                                                   | NOLEU                                     |
|                                                 | A\$1428.1:200                                                        |                                                                                                                                                   |                                           |
|                                                 | AMBULANT TO<br>AS1428.1:200                                          | DILET COMPLIES WITH                                                                                                                               |                                           |
|                                                 | STEEL MANUF.<br>DESIGN COM<br>CODE AS4100                            | ACTURE AND STRUCTURAI<br>PLIES WITH STEEL STRUCTU                                                                                                 | RES                                       |
|                                                 | CONCRETE P                                                           | )<br>Ad to be flat; no slopi<br>'Owelled finish                                                                                                   | NG                                        |
|                                                 |                                                                      |                                                                                                                                                   |                                           |
|                                                 |                                                                      |                                                                                                                                                   |                                           |
|                                                 |                                                                      |                                                                                                                                                   | -                                         |
|                                                 |                                                                      |                                                                                                                                                   | -                                         |
|                                                 |                                                                      |                                                                                                                                                   |                                           |
|                                                 | REVISION<br>CLIENT                                                   | 21                                                                                                                                                | DATE                                      |
|                                                 | PO BOX 2<br>CONTA<br>e: council(<br>PREJECT<br>QUAM<br>YA<br>PREJECT | BONE PARK<br>RRA-1 TOILET BUILDIN<br>CODE                                                                                                         | SW 2829<br>LAND<br>w.gov.au               |
| COONAMBLE<br>SHIRE COUNCIL<br>PMENT APPLICATION | Restroc                                                              | Aust<br>ms & Toilet Bu                                                                                                                            | <b>ildings</b>                            |
| A NUMBER: 013/2022<br>MINATION: 07-06-2022      | _                                                                    | PO BOX 634<br>IPSWICH, QLD 4305                                                                                                                   | LIA                                       |
| ANTED SUBJECT TO CONDITIONS                     | e: info                                                              | PH: 1300 945 930<br>@modusaustralia.cc                                                                                                            | m.au                                      |
|                                                 | TITLE                                                                | SIDE ELEVAT                                                                                                                                       | IONS                                      |
| Project Engineering (WA) P/L                    | DATE                                                                 | 12/05/2021                                                                                                                                        |                                           |
| · A ·                                           | DRAWN                                                                | ND                                                                                                                                                |                                           |
| 11X Sterre                                      | CHECKED                                                              |                                                                                                                                                   |                                           |
| Wayne Blisner MIEAust CPEng                     | REV ND.                                                              | SHEET ND.                                                                                                                                         |                                           |
| / 12 2021   NER (Civil & Structural) #397706    | -<br>Job no.                                                         | 03                                                                                                                                                | DF                                        |
| aless signed by Certified Structural Engineer)  | 7355                                                                 | 00                                                                                                                                                | 08                                        |