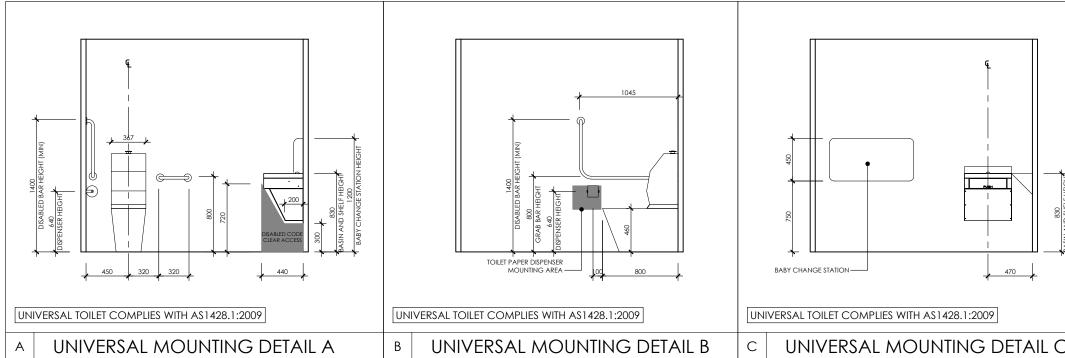

| AD | REFER TO TABLE 04 FOR<br>DITIONAL SLAB REINFORCEMENT                 |
|----|----------------------------------------------------------------------|
|    | CONCRETE PAD TO BE FLAT;<br>NO SLOPING AND TO BE<br>TROWELLED FINISH |
|    | LDING COMPLIES WITH AS1428.1<br>DISABLED ACCESS STANDARDS            |

|                                                            | dimensions                                                                                  | ctor to set out and to<br>s. SCALE FROM THIS<br>ANNING PURPOSES                                                                                   | DRAWING                                   |
|------------------------------------------------------------|---------------------------------------------------------------------------------------------|---------------------------------------------------------------------------------------------------------------------------------------------------|-------------------------------------------|
|                                                            | This drawing<br>whole or in<br>MODUS AUST                                                   | © COPYRIGHT MODUS<br>and design must not b<br>part without the written<br>RALIA unless it is used to<br>and/or procurement<br>AUSTRALIA products. | e copied in<br>consent of<br>o aid in the |
|                                                            | NDTES                                                                                       |                                                                                                                                                   |                                           |
|                                                            | Structure con                                                                               | nplies with:                                                                                                                                      | 1170.0                                    |
|                                                            | Region B, TC2<br>BUILDING CO                                                                | 2, V <sub>500</sub> = 57 m/s AS PER AS<br>MPLIES WITH AS1428.1 DIS                                                                                |                                           |
|                                                            | ACCESS STANDARDS                                                                            |                                                                                                                                                   |                                           |
|                                                            | A\$1428.1:2009<br>AMBULANT TOILET COMPLIES WITH                                             |                                                                                                                                                   |                                           |
|                                                            | AS1428.1:200                                                                                | ACTURE AND STRUCTURAL                                                                                                                             |                                           |
|                                                            | DESIGN COMPLIES WITH STEEL STRUCTURES<br>CODE AS4100<br>CONCRETE PAD TO BE FLAT; NO SLOPING |                                                                                                                                                   | RES                                       |
|                                                            | CONCRETE P/<br>AND TO BE TR                                                                 | ad to be flat; no slopii<br>Rowelled Finish                                                                                                       | NG                                        |
|                                                            |                                                                                             |                                                                                                                                                   |                                           |
|                                                            |                                                                                             |                                                                                                                                                   |                                           |
|                                                            |                                                                                             |                                                                                                                                                   |                                           |
|                                                            |                                                                                             |                                                                                                                                                   |                                           |
|                                                            |                                                                                             |                                                                                                                                                   |                                           |
|                                                            |                                                                                             |                                                                                                                                                   |                                           |
|                                                            |                                                                                             |                                                                                                                                                   |                                           |
|                                                            |                                                                                             |                                                                                                                                                   |                                           |
|                                                            | -                                                                                           |                                                                                                                                                   |                                           |
|                                                            | -                                                                                           |                                                                                                                                                   |                                           |
|                                                            |                                                                                             |                                                                                                                                                   |                                           |
|                                                            | -                                                                                           |                                                                                                                                                   |                                           |
|                                                            | REVISION                                                                                    | 12                                                                                                                                                | DATE                                      |
|                                                            | CLIENT                                                                                      |                                                                                                                                                   |                                           |
|                                                            | COONAMBLE SHIRE                                                                             |                                                                                                                                                   | IRE                                       |
|                                                            | COUNCIL<br>PO BOX 249, COONAMBLE, NSW 2829                                                  |                                                                                                                                                   | SW 2829                                   |
|                                                            | CONTA                                                                                       | ACT: WAYNE MULHOL<br>PH: 02 6827 1900                                                                                                             | LLAND                                     |
|                                                            | FAX: 02 6827 1700<br>FAX: 02 6822 1626<br>e: council@coonambleshire.nsw.gov.c               |                                                                                                                                                   | w.gov.au                                  |
|                                                            | PRDJECT NAME                                                                                |                                                                                                                                                   |                                           |
|                                                            |                                                                                             |                                                                                                                                                   |                                           |
|                                                            |                                                                                             | RRA-1 TOILET BUILDIN                                                                                                                              |                                           |
|                                                            | PROJECT                                                                                     | CDDE                                                                                                                                              |                                           |
|                                                            |                                                                                             |                                                                                                                                                   |                                           |
| COONAMBLE                                                  |                                                                                             |                                                                                                                                                   |                                           |
|                                                            |                                                                                             |                                                                                                                                                   |                                           |
| SHIRE COUNCIL                                              |                                                                                             |                                                                                                                                                   |                                           |
| DEVELOPMENT APPLICATION                                    | m                                                                                           | <b>Odu</b>                                                                                                                                        | IC                                        |
| DA NUMBER: 013/2022                                        |                                                                                             | Aust                                                                                                                                              | ralia                                     |
| DATE OF DETERMINATION: 07-06-2022                          | Restroc                                                                                     | rms & Toilet Bu                                                                                                                                   | ildings                                   |
| CONSENT GRANTED SUBJECT TO CONDITIONS                      |                                                                                             |                                                                                                                                                   |                                           |
|                                                            |                                                                                             |                                                                                                                                                   |                                           |
|                                                            |                                                                                             | PO BOX 634                                                                                                                                        | LIA                                       |
|                                                            |                                                                                             | IPSWICH, QLD 4305<br>PH: 1300 945 930                                                                                                             |                                           |
|                                                            | e: info                                                                                     | PH: 1300 945 930<br>@modusaustralia.co                                                                                                            | m.au                                      |
|                                                            | TTT: C                                                                                      | FLOOR PLAN                                                                                                                                        |                                           |
| APPROVED BY                                                | TITLE                                                                                       | PLOOK PLAN                                                                                                                                        | '                                         |
| Structural Project Engineering (WA) P/L                    | DATE                                                                                        | 12/05/2021                                                                                                                                        |                                           |
| 1. A                                                       | DRAWN                                                                                       | ND                                                                                                                                                |                                           |
| 1 X Susu                                                   | CHECKED                                                                                     |                                                                                                                                                   |                                           |
| May 12 2021 Wayne Blisner MIEAust CPEng                    | REV ND.                                                                                     |                                                                                                                                                   |                                           |
| May 12 2021 NER (Civil & Structural) #397706               | -                                                                                           | 01-                                                                                                                                               | DF                                        |
| (Not valid unless signed by Certified Structural Engineer) | JOB NO.<br>7355                                                                             | 01a                                                                                                                                               | 08                                        |

BUILDING COMPLIES WITH AS1428.1 DISABLED ACCESS STANDARDS

CONSENT GRANTED SUI

B ROOF PLAN 01b 1: 40 M.

(Not valid unless signed

|                                                | Contractor to set out and take site<br>dimensions. SCALE FROM THIS DRAWING<br>FOR PLANNING PURPOSES ONLY.                                                                                   |                                                                        |  |
|------------------------------------------------|---------------------------------------------------------------------------------------------------------------------------------------------------------------------------------------------|------------------------------------------------------------------------|--|
|                                                | DISCLAIMER © COPYRIGHT MO<br>This drawing and design must me<br>whole or in part without the wri<br>MODUS AUSTRALIA unless it is use<br>specification and/or procuremu<br>AUSTRALIA product | ot be copied in<br>tten consent of<br>ed to aid in the<br>ent of MODUS |  |
|                                                | NDTES                                                                                                                                                                                       |                                                                        |  |
|                                                | Structure complies with:<br>Region B, TC2, V <sub>500</sub> = 57 m/s AS PER                                                                                                                 | AS1170.2.                                                              |  |
|                                                | BUILDING COMPLIES WITH AS1428.1<br>ACCESS STANDARDS                                                                                                                                         | DISABLED                                                               |  |
|                                                | UNIVERSAL TOILET COMPLIES WITH<br>A\$1428.1:2009                                                                                                                                            |                                                                        |  |
|                                                | AS1428.1:2009<br>AMBULANT TOILET COMPLIES WITH<br>AS1428.1:2009                                                                                                                             |                                                                        |  |
|                                                | AS 1428, 1:2009<br>STEEL MANUFACTURE AND STRUCTUR<br>DESIGN COMPLES WITH STEEL STRUCT<br>CODE 054100<br>CONCRETE PAD TO BE FLAT; NO SLOT                                                    |                                                                        |  |
|                                                |                                                                                                                                                                                             |                                                                        |  |
|                                                | AND TO BE TROWELLED FINISH                                                                                                                                                                  |                                                                        |  |
|                                                |                                                                                                                                                                                             |                                                                        |  |
|                                                |                                                                                                                                                                                             |                                                                        |  |
|                                                | XX PURLINS                                                                                                                                                                                  |                                                                        |  |
|                                                | PANELS                                                                                                                                                                                      |                                                                        |  |
|                                                |                                                                                                                                                                                             |                                                                        |  |
|                                                |                                                                                                                                                                                             |                                                                        |  |
|                                                | -                                                                                                                                                                                           |                                                                        |  |
|                                                |                                                                                                                                                                                             |                                                                        |  |
|                                                | REVISIONS<br>CLIENT                                                                                                                                                                         | DATE                                                                   |  |
|                                                | PO BOX 249, COONAMBLE<br>CONTACT: WATVNE MULL<br>PH: 02 6827 190<br>FAX: 02 6822 162<br>e: council@coonambleshire<br>PREJECT NAME<br>QUAMBONE PAR<br>YARRA-1 TOILET BUIL<br>PREJECT CEDE    | HOLLAND<br>0<br>26<br>e.nsw.gov.au<br>K TOILET                         |  |
| AMBLE<br>COUNCIL<br>APPLICATION<br>2: 013/2022 | Restrooms & Toilet                                                                                                                                                                          | <b>US</b><br>stralia<br>Buildings                                      |  |
| <sup>1:</sup> 07-06-2022                       | MODUS AUSTR<br>PO BOX 634<br>IPSWICH, QLD 43                                                                                                                                                |                                                                        |  |
| BJECT TO CONDITIONS                            | PH: 1300 945 930<br>e: info@modusaustralia.com.au                                                                                                                                           |                                                                        |  |
|                                                | TITLE ROOF PLA                                                                                                                                                                              | N                                                                      |  |
| t Engineering (WA) P/L                         | DATE 12/05/202                                                                                                                                                                              | 21                                                                     |  |
| 7.                                             | DRAWN ND                                                                                                                                                                                    |                                                                        |  |
| Show                                           | CHECKED SC                                                                                                                                                                                  |                                                                        |  |
| Wayne Blisner MIEAust CPEng                    | REV ND. SHEET ND.                                                                                                                                                                           |                                                                        |  |
| 21 NER (Civil & Structural) #397706            | -<br>JOB NO.<br>7355 01b                                                                                                                                                                    | 08                                                                     |  |
|                                                |                                                                                                                                                                                             |                                                                        |  |