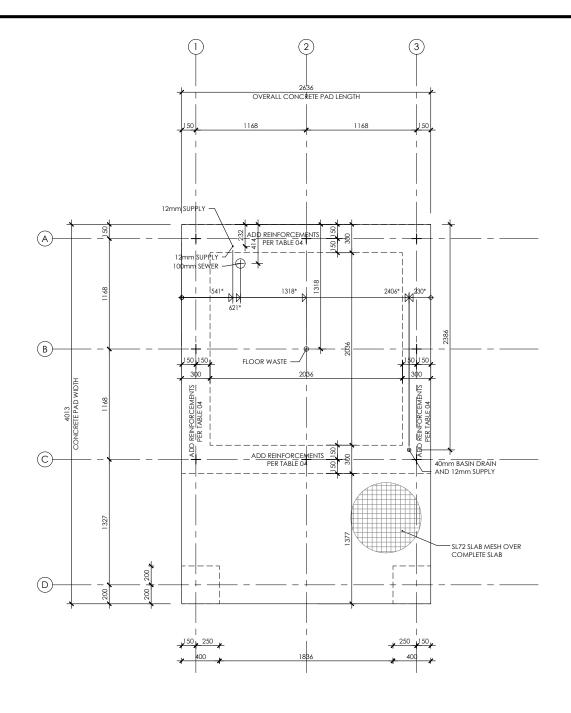

| AD | REFER TO TABLE 04 FOR<br>DITIONAL SLAB REINFORCEMENT                 |
|----|----------------------------------------------------------------------|
|    | CONCRETE PAD TO BE FLAT;<br>NO SLOPING AND TO BE<br>TROWELLED FINISH |
|    | LDING COMPLIES WITH AS1428.1<br>DISABLED ACCESS STANDARDS            |

| AD | REFER TO TABLE 04 FOR<br>DITIONAL SLAB REINFORCEMENT                 |
|----|----------------------------------------------------------------------|
|    | CONCRETE PAD TO BE FLAT;<br>NO SLOPING AND TO BE<br>TROWELLED FINISH |
|    | ILDING COMPLIES WITH AS1428.1<br>DISABLED ACCESS STANDARDS           |