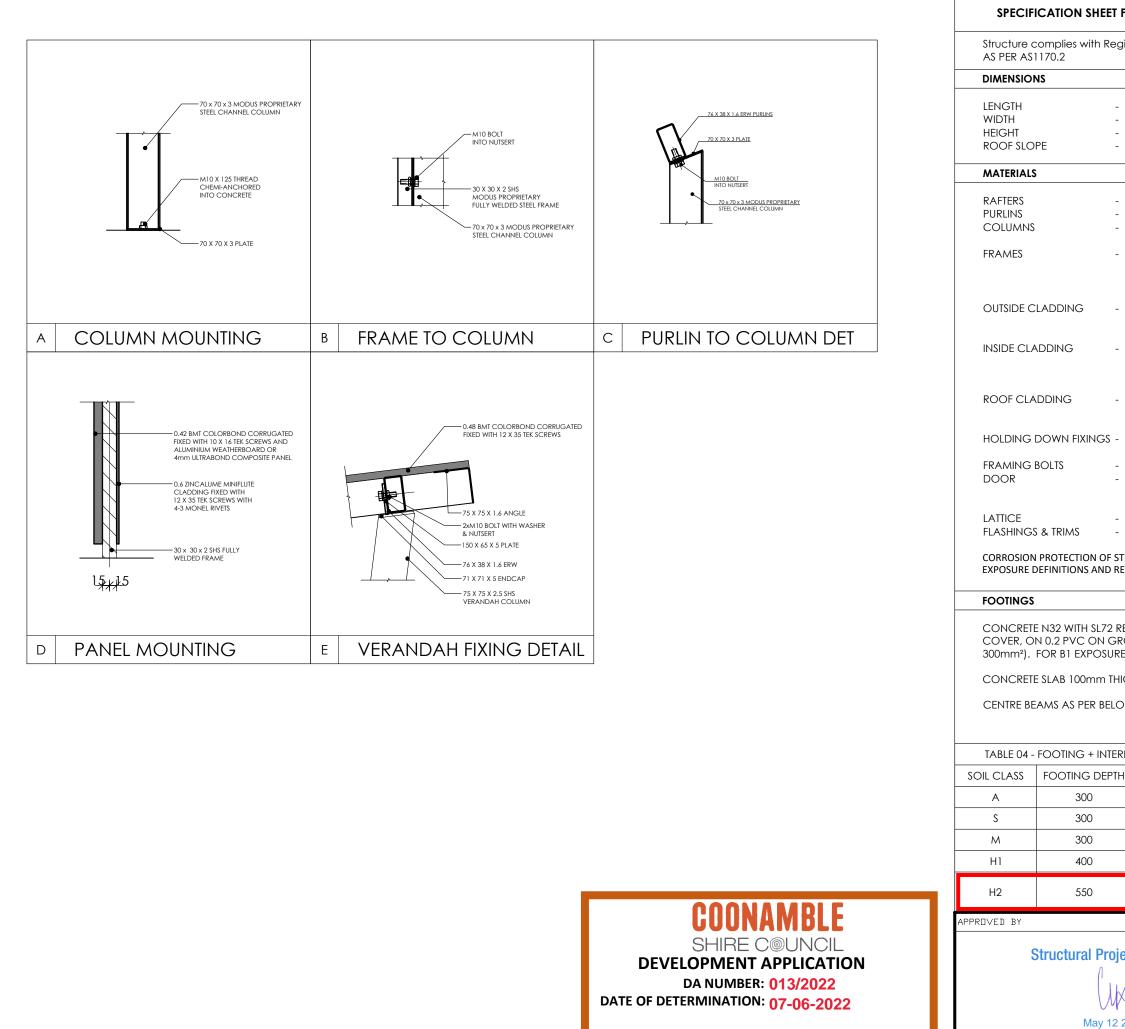

CONSENT GRANTED SUBJECT TO CONDITIONS

(Not valid unless signe

| FC     | OR YARRA-1 TOILET BUILDING                                                                                                                                                               | dimension                                                                                                                                                    | ctor to set out and to<br>s. SCALE FROM THIS<br>ANNING PURPOSES                                                                                    | DRAWING                                   |
|--------|------------------------------------------------------------------------------------------------------------------------------------------------------------------------------------------|--------------------------------------------------------------------------------------------------------------------------------------------------------------|----------------------------------------------------------------------------------------------------------------------------------------------------|-------------------------------------------|
| jio    | n B, TC2, V <sub>500</sub> = 57 m/s                                                                                                                                                      | This drawing<br>whole or in<br>MODUS AUST                                                                                                                    | © COPYRIGHT MODUS<br>and design must not b<br>part without the written<br>IRALIA unless it is used th<br>and/or procurement<br>AUSTRALIA products. | e copied in<br>consent of<br>o aid in the |
|        | 3403 mm<br>4367 mm<br>2867 mm<br>7°                                                                                                                                                      | BUILDING CO<br>ACCESS STAN<br>UNIVERSAL TC<br>AS1428.1:200                                                                                                   | 2, V <sub>500</sub> = 57 m/s AS PER AS<br>IMPLIES WITH AS 1428.1 DIS<br>IDARDS<br>DILET COMPLIES WITH<br>9<br>DILET COMPLIES WITH                  |                                           |
|        | 75 X 50 X 2 RHS<br>76 X 38 X 1.6 ERW<br>70 X 70 X 3 CHANNEL<br>30 X 30 X 2 SHS                                                                                                           | STEEL MANUFACTURE AND STRUCTURAL<br>DESIGN COMPUES WITH STEEL STRUCTURES<br>CODE AS4100<br>CONCRETE PAD TO BE FLAT: NO SLOPING<br>AND TO BE TROWELLED FINISH |                                                                                                                                                    |                                           |
|        | 0.42 BMT COLORBOND CORRUGATED<br>FIXED WITH 10 X 16 TEK SCREWS &<br>ALUMINIUM WEATHERBOARD<br>0.6 ZINCALUME MINIFLUTE CLADDING<br>FIXED WITH 12 X 35 TEK SCREWS WITH<br>4-3 MONEL RIVETS |                                                                                                                                                              |                                                                                                                                                    |                                           |
|        | 0.48 BMT COLORBOND CORRUGATED<br>FIXED WITH 12 X 35 TEK SCREWS                                                                                                                           | -                                                                                                                                                            |                                                                                                                                                    |                                           |
|        | M10 X 125 THREADED ROD CHEMICAL<br>ANCHORED INTO CONCRETE<br>M10 X 30 S/S BOLTS<br>READY COAT TIMBER DOOR CLAD IN<br>0.55 COLORBOND ON OUTSIDE AND                                       | -<br>-<br>REVISION<br>CLIENT                                                                                                                                 | 15                                                                                                                                                 | DATE                                      |
|        | 0.55 ZINCALUME ON THE INSIDE<br>65 X 16 X 1.4 R/C ALUMINIUM RHS<br>0.55 COLORBOND<br>EL ELEMENTS SHALL COMPLY WITH THE<br>UIREMENTS OF THE BCA VOL 2.                                    | PO BOX 2<br>CONTA                                                                                                                                            | ONAMBLE SH<br>COUNCIL<br>249, COONAMBLE, N<br>ACT: WAYNE MULHOI<br>PH: 02 68221 1626<br>@coonambleshire.ns                                         | SW 2829<br>LAND                           |
|        |                                                                                                                                                                                          | PROJECT                                                                                                                                                      | NAME                                                                                                                                               |                                           |
| 20     | NFORCING MESH WITH 40mm TOP<br>UND COMPACTED TO (7 BLOWS /<br>CLASSIFICATION.                                                                                                            |                                                                                                                                                              | RRA-1 TOILET BUILDIN                                                                                                                               |                                           |
| IC     | K EDGE THICKENING AS PER BELOW.                                                                                                                                                          |                                                                                                                                                              |                                                                                                                                                    |                                           |
| ) M    |                                                                                                                                                                                          |                                                                                                                                                              |                                                                                                                                                    |                                           |
| RN.    | AL BEAMS SCHEDULE                                                                                                                                                                        | m                                                                                                                                                            |                                                                                                                                                    | IS                                        |
| 1      | FOOTING REO                                                                                                                                                                              | Restroc                                                                                                                                                      | Aust<br>ms & Toilet Bu                                                                                                                             | r <b>alia</b><br>ildings                  |
|        | 3-L8TM                                                                                                                                                                                   |                                                                                                                                                              |                                                                                                                                                    | Ť                                         |
|        | 3-L8TM                                                                                                                                                                                   |                                                                                                                                                              |                                                                                                                                                    |                                           |
|        | 3-L8TM BEAMS @6000 C/C                                                                                                                                                                   | MC                                                                                                                                                           | DUS AUSTRA                                                                                                                                         | LIA                                       |
|        | 3-L11TM BEAMS @5000 C/C                                                                                                                                                                  |                                                                                                                                                              | PSWICH, QLD 4305<br>PH: 1300 945 930                                                                                                               |                                           |
|        | 3-L11TM BEAMS @4000 C/C<br>+2 x N12 TOP BARS                                                                                                                                             | e: info                                                                                                                                                      | @modusaustralia.cc                                                                                                                                 | m.au                                      |
|        |                                                                                                                                                                                          | TITLE                                                                                                                                                        | DETAILS & SE                                                                                                                                       | PECS                                      |
| ec     | t Engineering (WA) P/L                                                                                                                                                                   | DATE                                                                                                                                                         | 12/05/2021                                                                                                                                         |                                           |
|        |                                                                                                                                                                                          | DATE<br>DRAWN                                                                                                                                                | 12/05/2021<br>ND                                                                                                                                   |                                           |
| (Stern |                                                                                                                                                                                          | CHECKED                                                                                                                                                      | SC                                                                                                                                                 |                                           |
| 20     | 21 Wayne Blisner MIEAust CPEng<br>NER (Civil & Structural) #397706                                                                                                                       | RE∨ ND.                                                                                                                                                      | SHEET NO.                                                                                                                                          |                                           |
|        | by Certified Structural Engineer)                                                                                                                                                        | -<br>JOB NO.<br><b>7355</b>                                                                                                                                  | 04                                                                                                                                                 | 08                                        |
| -      |                                                                                                                                                                                          |                                                                                                                                                              |                                                                                                                                                    |                                           |