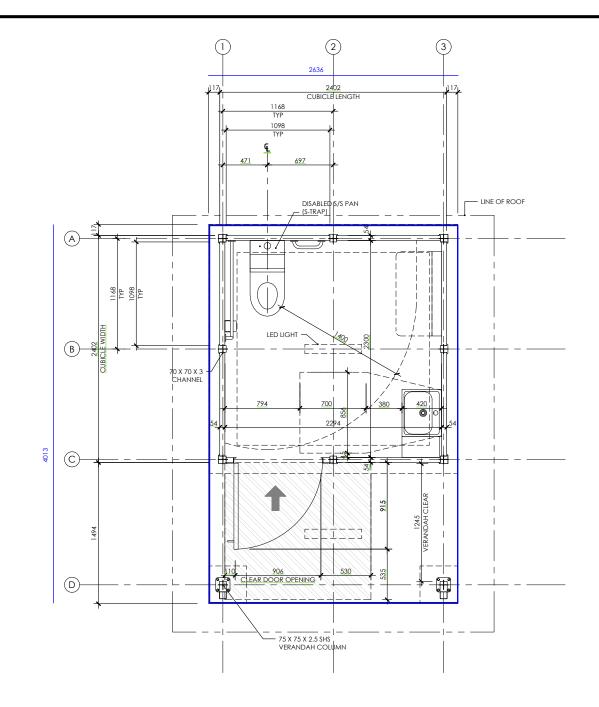

| AD | REFER TO TABLE 04 FOR<br>DITIONAL SLAB REINFORCEMENT                 |
|----|----------------------------------------------------------------------|
|    | CONCRETE PAD TO BE FLAT;<br>NO SLOPING AND TO BE<br>TROWELLED FINISH |
|    | LDING COMPLIES WITH AS1428.1<br>DISABLED ACCESS STANDARDS            |

|                                                            | dimensions                                                                                  | ctor to set out and to<br>s. SCALE FROM THIS<br>ANNING PURPOSES                                                                                   | DRAWING                                   |
|------------------------------------------------------------|---------------------------------------------------------------------------------------------|---------------------------------------------------------------------------------------------------------------------------------------------------|-------------------------------------------|
|                                                            | This drawing<br>whole or in<br>MODUS AUST                                                   | © COPYRIGHT MODUS<br>and design must not b<br>part without the written<br>RALIA unless it is used to<br>and/or procurement<br>AUSTRALIA products. | e copied in<br>consent of<br>o aid in the |
|                                                            | NDTES                                                                                       |                                                                                                                                                   |                                           |
|                                                            | Structure con                                                                               | nplies with:                                                                                                                                      | 1170.0                                    |
|                                                            | Region B, TC2<br>BUILDING CO                                                                | 2, V <sub>500</sub> = 57 m/s AS PER AS<br>MPLIES WITH AS1428.1 DIS                                                                                |                                           |
|                                                            | ACCESS STANDARDS                                                                            |                                                                                                                                                   |                                           |
|                                                            | A\$1428.1:2009<br>AMBULANT TOILET COMPLIES WITH                                             |                                                                                                                                                   |                                           |
|                                                            | AS1428.1:200                                                                                | ACTURE AND STRUCTURAL                                                                                                                             |                                           |
|                                                            | DESIGN COMPLIES WITH STEEL STRUCTURES<br>CODE AS4100<br>CONCRETE PAD TO BE FLAT; NO SLOPING |                                                                                                                                                   | RES                                       |
|                                                            | CONCRETE P/<br>AND TO BE TR                                                                 | ad to be flat; no slopii<br>Rowelled Finish                                                                                                       | NG                                        |
|                                                            |                                                                                             |                                                                                                                                                   |                                           |
|                                                            |                                                                                             |                                                                                                                                                   |                                           |
|                                                            |                                                                                             |                                                                                                                                                   |                                           |
|                                                            |                                                                                             |                                                                                                                                                   |                                           |
|                                                            |                                                                                             |                                                                                                                                                   |                                           |
|                                                            |                                                                                             |                                                                                                                                                   |                                           |
|                                                            |                                                                                             |                                                                                                                                                   |                                           |
|                                                            |                                                                                             |                                                                                                                                                   |                                           |
|                                                            | -                                                                                           |                                                                                                                                                   |                                           |
|                                                            | -                                                                                           |                                                                                                                                                   |                                           |
|                                                            |                                                                                             |                                                                                                                                                   |                                           |
|                                                            | -                                                                                           |                                                                                                                                                   |                                           |
|                                                            | REVISION                                                                                    | 12                                                                                                                                                | DATE                                      |
|                                                            | CLIENT                                                                                      |                                                                                                                                                   |                                           |
|                                                            | COONAMBLE SHIRE                                                                             |                                                                                                                                                   | IRE                                       |
|                                                            | COUNCIL<br>PO BOX 249, COONAMBLE, NSW 2829                                                  |                                                                                                                                                   | SW 2829                                   |
|                                                            | CONTA                                                                                       | ACT: WAYNE MULHOL<br>PH: 02 6827 1900                                                                                                             | LLAND                                     |
|                                                            | FAX: 02 6827 1700<br>FAX: 02 6822 1626<br>e: council@coonambleshire.nsw.gov.c               |                                                                                                                                                   | w.gov.au                                  |
|                                                            | PRDJECT NAME                                                                                |                                                                                                                                                   |                                           |
|                                                            |                                                                                             |                                                                                                                                                   |                                           |
|                                                            |                                                                                             | RRA-1 TOILET BUILDIN                                                                                                                              |                                           |
|                                                            | PROJECT                                                                                     | CDDE                                                                                                                                              |                                           |
|                                                            |                                                                                             |                                                                                                                                                   |                                           |
| COONAMBLE                                                  |                                                                                             |                                                                                                                                                   |                                           |
|                                                            |                                                                                             |                                                                                                                                                   |                                           |
| SHIRE COUNCIL                                              |                                                                                             |                                                                                                                                                   |                                           |
| DEVELOPMENT APPLICATION                                    | m                                                                                           | <b>Odu</b>                                                                                                                                        | IC                                        |
| DA NUMBER: 013/2022                                        |                                                                                             | Aust                                                                                                                                              | ralia                                     |
| DATE OF DETERMINATION: 07-06-2022                          | Restroc                                                                                     | rms & Toilet Bu                                                                                                                                   | ildings                                   |
| CONSENT GRANTED SUBJECT TO CONDITIONS                      |                                                                                             |                                                                                                                                                   |                                           |
|                                                            |                                                                                             |                                                                                                                                                   |                                           |
|                                                            |                                                                                             | PO BOX 634                                                                                                                                        | LIA                                       |
|                                                            |                                                                                             | IPSWICH, QLD 4305<br>PH: 1300 945 930                                                                                                             |                                           |
|                                                            | e: info                                                                                     | PH: 1300 945 930<br>@modusaustralia.co                                                                                                            | m.au                                      |
|                                                            | TTT: C                                                                                      | FLOOR PLAN                                                                                                                                        |                                           |
| APPROVED BY                                                | TITLE                                                                                       | PLOOK PLAN                                                                                                                                        | '                                         |
| Structural Project Engineering (WA) P/L                    | DATE                                                                                        | 12/05/2021                                                                                                                                        |                                           |
| 1. A                                                       | DRAWN                                                                                       | ND                                                                                                                                                |                                           |
| 1 X Susu                                                   | CHECKED                                                                                     |                                                                                                                                                   |                                           |
| May 12 2021 Wayne Blisner MIEAust CPEng                    | REV ND.                                                                                     |                                                                                                                                                   |                                           |
| May 12 2021 NER (Civil & Structural) #397706               | -                                                                                           | 01-                                                                                                                                               | DF                                        |
| (Not valid unless signed by Certified Structural Engineer) | JOB NO.<br>7355                                                                             | 01a                                                                                                                                               | 08                                        |