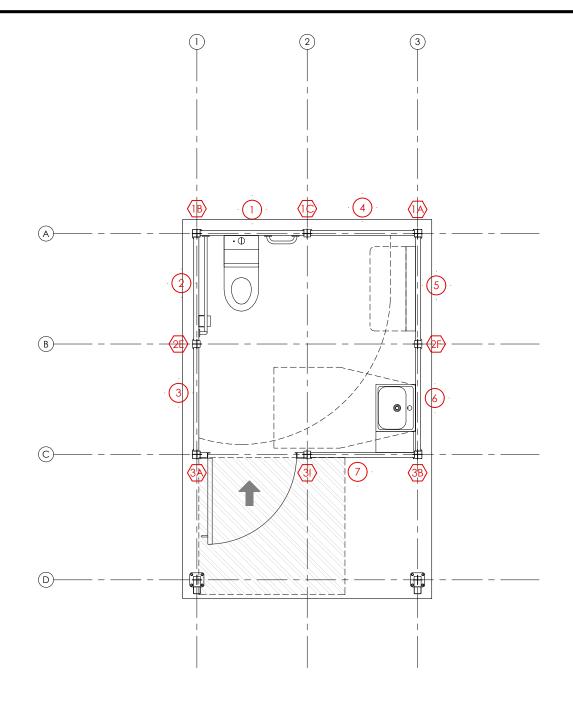

| AD | REFER TO TABLE 04 FOR<br>DITIONAL SLAB REINFORCEMENT                 |
|----|----------------------------------------------------------------------|
|    | CONCRETE PAD TO BE FLAT;<br>NO SLOPING AND TO BE<br>TROWELLED FINISH |
|    | LDING COMPLIES WITH AS1428.1<br>DISABLED ACCESS STANDARDS            |