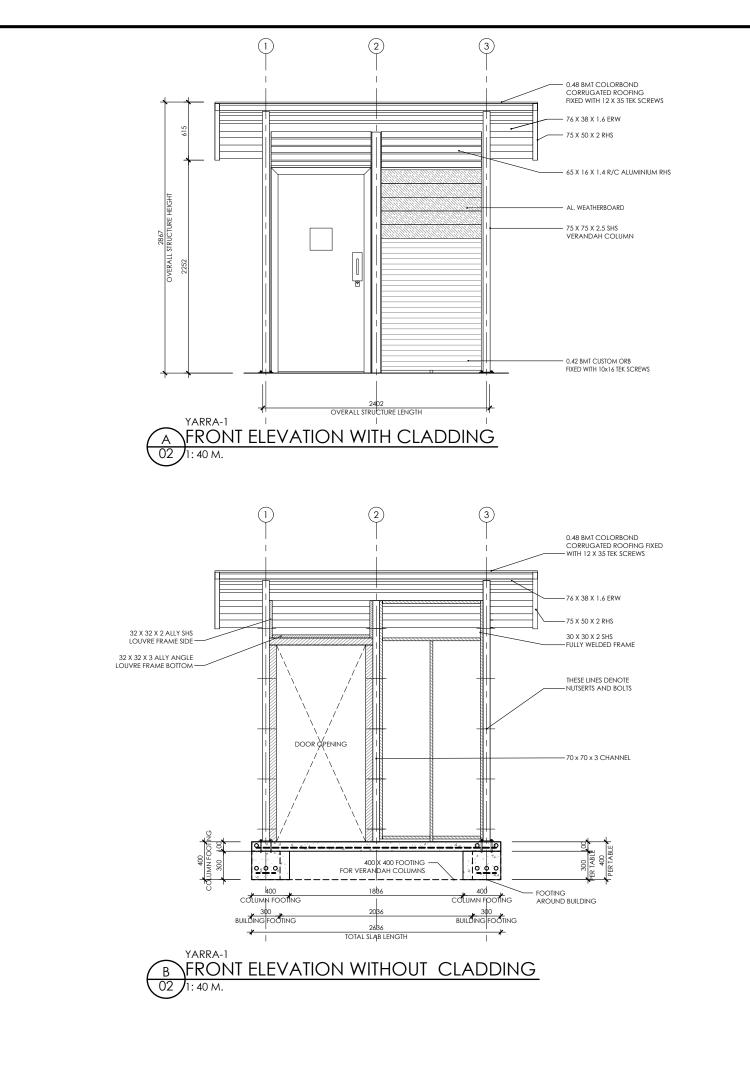

May 12 202

|                                             | -                                        |                                                                                                                                                     |                                           |
|---------------------------------------------|------------------------------------------|-----------------------------------------------------------------------------------------------------------------------------------------------------|-------------------------------------------|
|                                             | dimension                                | ctor to set out and to<br>s. SCALE FROM THIS<br>LANNING PURPOSES                                                                                    | DRAWING                                   |
|                                             | This drawing<br>whole or in<br>MODUS AUS | © COPYRIGHT MODUS<br>and design must not be<br>part without the writter<br>IRALIA unless it is used to<br>and/or procurement<br>AUSTRALIA products. | e copied in<br>consent of<br>o aid in the |
|                                             | NDTES                                    |                                                                                                                                                     |                                           |
|                                             | Structure con                            | nplies with:                                                                                                                                        | 1170.0                                    |
|                                             | Region B, TC2                            | 2, V <sub>500</sub> = 57 m/s AS PER AS                                                                                                              |                                           |
|                                             | ACCESS STAP                              |                                                                                                                                                     |                                           |
|                                             | A\$1428.1:200                            |                                                                                                                                                     |                                           |
|                                             | AS1428.1:200<br>STEFL MANUE              | 9<br>ACTURE AND STRUCTURA                                                                                                                           |                                           |
|                                             | DESIGN CON<br>CODE AS410                 | PLIES WITH STEEL STRUCTU                                                                                                                            | RES                                       |
|                                             | CONCRETE P<br>AND TO BE TR               | AD TO BE FLAT; NO SLOP<br>ROWELLED FINISH                                                                                                           | NG                                        |
|                                             |                                          |                                                                                                                                                     |                                           |
|                                             |                                          |                                                                                                                                                     | -                                         |
|                                             | -                                        |                                                                                                                                                     |                                           |
|                                             | ŀ                                        |                                                                                                                                                     |                                           |
|                                             | Re∨ision                                 | 15                                                                                                                                                  | -<br>DATE                                 |
|                                             | CLIENT                                   |                                                                                                                                                     | LING                                      |
|                                             | PO BOX :<br>CONTA                        | ONAMBLE SH<br>COUNCIL<br>249, COONAMBLE, N<br>ACT: WAYNE MULHO<br>PH: 02 6827 1024<br>@coonambleshire.n:<br>NAME                                    | ISW 2829<br>LLAND                         |
|                                             |                                          | RRA-1 TOILET BUILDIN                                                                                                                                |                                           |
|                                             |                                          |                                                                                                                                                     |                                           |
|                                             |                                          | Callet Bu                                                                                                                                           | <b>IS</b><br>ratia<br>ildings             |
| APPLICATION<br>R: 013/2022<br>N: 07-06-2022 | мс                                       | DUS AUSTRA<br>PO BOX 634<br>IPSWICH, QLD 4305<br>PH: 1300 945 930                                                                                   | LIA                                       |
| JBJECT TO CONDITIONS                        | e: info                                  | @modusaustralia.co                                                                                                                                  | om.au                                     |
|                                             | TITLE                                    | FRONT ELEV                                                                                                                                          | ATIONS                                    |
| t Engineering (WA) P/L                      | DATE                                     | 12/05/2021                                                                                                                                          |                                           |
|                                             | DRAWN                                    | ND                                                                                                                                                  |                                           |
| Show                                        | CHECKED                                  |                                                                                                                                                     |                                           |
| Wayne Blisner MIEAust CPEng                 | REV ND.                                  | SHEET ND.                                                                                                                                           |                                           |
| 21 NER (Civil & Structural) #397706         | -<br>JOB NO.<br><b>7355</b>              | 02                                                                                                                                                  | 08                                        |
|                                             |                                          | 1                                                                                                                                                   | 1                                         |