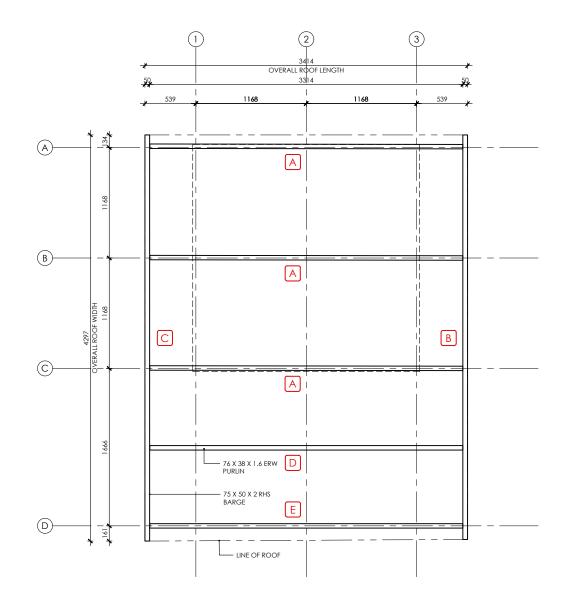

BUILDING COMPLIES WITH AS1428.1 DISABLED ACCESS STANDARDS

CONSENT GRANTED SUI

B ROOF PLAN 01b 1: 40 M.

(Not valid unless signed

|                                                | Contractor to set out and take site<br>dimensions. SCALE FROM THIS DRAWING<br>FOR PLANNING PURPOSES ONLY.                                                                                   |                                                                        |  |
|------------------------------------------------|---------------------------------------------------------------------------------------------------------------------------------------------------------------------------------------------|------------------------------------------------------------------------|--|
|                                                | DISCLAIMER © COPYRIGHT MO<br>This drawing and design must me<br>whole or in part without the wri<br>MODUS AUSTRALIA unless it is use<br>specification and/or procuremu<br>AUSTRALIA product | ot be copied in<br>tten consent of<br>ed to aid in the<br>ent of MODUS |  |
|                                                | NDTES                                                                                                                                                                                       |                                                                        |  |
|                                                | Structure complies with:<br>Region B, TC2, V <sub>500</sub> = 57 m/s AS PER                                                                                                                 | AS1170.2.                                                              |  |
|                                                | BUILDING COMPLIES WITH AS1428.1<br>ACCESS STANDARDS                                                                                                                                         | DISABLED                                                               |  |
|                                                | UNIVERSAL TOILET COMPLIES WITH<br>A\$1428.1:2009                                                                                                                                            |                                                                        |  |
|                                                | AS1428.1:2009<br>AMBULANT TOILET COMPLIES WITH<br>AS1428.1:2009                                                                                                                             |                                                                        |  |
|                                                | AS 1428, 1:2009<br>STEEL MANUFACTURE AND STRUCTUR<br>DESIGN COMPLES WITH STEEL STRUCT<br>CODE 054100<br>CONCRETE PAD TO BE FLAT; NO SLOT                                                    |                                                                        |  |
|                                                |                                                                                                                                                                                             |                                                                        |  |
|                                                | AND TO BE TROWELLED FINISH                                                                                                                                                                  |                                                                        |  |
|                                                |                                                                                                                                                                                             |                                                                        |  |
|                                                |                                                                                                                                                                                             |                                                                        |  |
|                                                | XX PURLINS                                                                                                                                                                                  |                                                                        |  |
|                                                | PANELS                                                                                                                                                                                      |                                                                        |  |
|                                                |                                                                                                                                                                                             |                                                                        |  |
|                                                |                                                                                                                                                                                             |                                                                        |  |
|                                                | -                                                                                                                                                                                           |                                                                        |  |
|                                                |                                                                                                                                                                                             |                                                                        |  |
|                                                | REVISIONS<br>CLIENT                                                                                                                                                                         | DATE                                                                   |  |
|                                                | PO BOX 249, COONAMBLE<br>CONTACT: WATVNE MULL<br>PH: 02 6827 190<br>FAX: 02 6822 162<br>e: council@coonambleshire<br>PREJECT NAME<br>QUAMBONE PAR<br>YARRA-1 TOILET BUIL<br>PREJECT CEDE    | HOLLAND<br>0<br>26<br>e.nsw.gov.au<br>K TOILET                         |  |
| AMBLE<br>COUNCIL<br>APPLICATION<br>2: 013/2022 | Restrooms & Toilet                                                                                                                                                                          | <b>US</b><br>stralia<br>Buildings                                      |  |
| <sup>1:</sup> 07-06-2022                       | MODUS AUSTR<br>PO BOX 634<br>IPSWICH, QLD 43                                                                                                                                                |                                                                        |  |
| BJECT TO CONDITIONS                            | PH: 1300 945 930<br>e: info@modusaustralia.com.au                                                                                                                                           |                                                                        |  |
|                                                | TITLE ROOF PLA                                                                                                                                                                              | N                                                                      |  |
| t Engineering (WA) P/L                         | DATE 12/05/202                                                                                                                                                                              | 21                                                                     |  |
| 7.                                             | DRAWN ND                                                                                                                                                                                    |                                                                        |  |
| Show                                           | CHECKED SC                                                                                                                                                                                  |                                                                        |  |
| Wayne Blisner MIEAust CPEng                    | REV ND. SHEET ND.                                                                                                                                                                           |                                                                        |  |
| 21 NER (Civil & Structural) #397706            | -<br>JOB NO.<br>7355 01b                                                                                                                                                                    | 08                                                                     |  |
|                                                |                                                                                                                                                                                             |                                                                        |  |